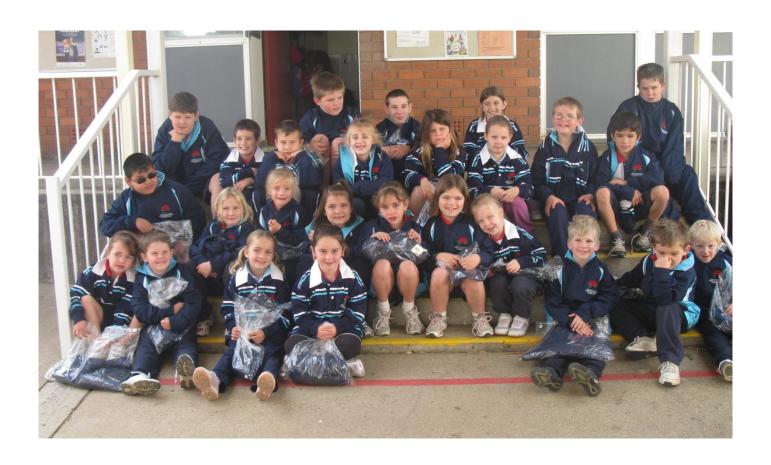

## Clothing from NSW PSSA Sport Unit Team

The students would like to express our thanks to the Sport Unit for the donation of sports clothing. Every child has received some article of clothing today. Due to odd sizing not everyone will receive the same article.