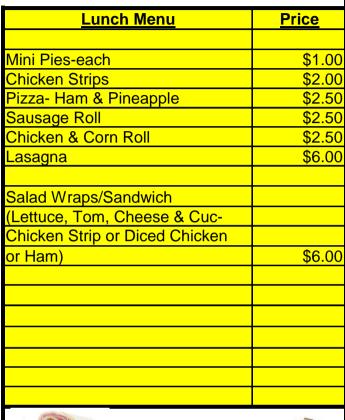

## PALLAMALLAWA PUBLIC SCHOOL SUMMER TERM 1 2018 CANTEEN LIST

| <u>Recess Menu</u>  | Price  |
|---------------------|--------|
| Mini Pie-each       | \$1.00 |
| Honey Soy Chips     | \$1.50 |
| Frozen Yoghurt      | \$2.00 |
| Sausage Roll        | \$2.50 |
| Chicken & Corn Roll | \$2.50 |
| Finger Bun          | \$3.00 |
|                     |        |