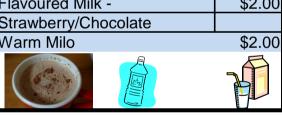

------------------------------|--------------|
|                                |              |
| Mini Pies-each                 | \$1.00       |
| Chicken Strips                 | \$2.00       |
| Bowl Soup-Chicken/Pumpkin-Roll | \$5.00       |
| Chicken Burger                 | \$5.00       |
| Beef Stragnoff                 | \$6.00       |
| Butter Chicken                 | \$6.00       |
| Chicken Fried Rice             | \$6.00       |
| Toasted Sandwiches -Available  |              |
| Ham, Tomato & Cheese           | \$5.00       |
| Chicken, Tomato & Cheese       | \$5.00       |
|                                |              |
| Extra- Sauces: Sweet Chilli    |              |
| BBQ, Tomato, Aioli, Mayo- Each | \$0.20       |
|                                |              |













| <u>lcy Poles</u>     | <u>Price</u> |
|----------------------|--------------|
| Scooby Doo Banana    | \$2.00       |
| Scooby Doo Chocolate | \$2.00       |
| Frozen Yoghurt Cups  | \$2.00       |
|                      |              |



\*\*Please note Recess items only available at Recess and Lunch items only available at Lunch time. Icy Poles are only available at second lunch time.



Pallamallawa Public School P & C Association is proud to operate our Canteen following the NSW Healthy



Prices current as of 05/04/2018