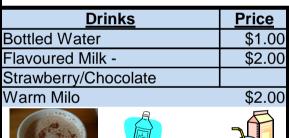

--------------------------------|--------------|
|                                |              |
| Mini Pies-each                 | \$1.00       |
| Chicken Strips                 | \$2.00       |
| Bowl Soup-Chicken/Pumpkin-Roll | \$5.00       |
| Chicken Burger                 | \$5.00       |
| Beef Stragnoff                 | \$6.00       |
| Butter Chicken                 | \$6.00       |
| Chicken Fried Rice             | \$6.00       |
| Toasted Sandwiches -Available  |              |
| Ham, Tomato & Cheese           | \$5.00       |
| Chicken, Tomato & Cheese       | \$5.00       |
|                                |              |
| Extra- Sauces: Sweet Chilli    |              |
| BBQ, Tomato, Aioli, Mayo- Each | \$0.20       |
|                                |              |













| <u>lcy Poles</u>     | <u>Price</u> |
|----------------------|--------------|
| Scooby Doo Banana    | \$2.00       |
| Scooby Doo Chocolate | \$2.00       |
| Frozen Yoghurt Cups  | \$2.00       |
|                      |              |



\*\*Please note Recess items only available at Recess and Lunch items only available at Lunch time. Icy Poles are only available at second lunch time.



Pallamallawa Public School P & C Association is proud to operate our Canteen following the NSW Healthy



Prices current as of 05/04/2018