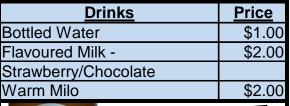

--------------------------------|--------------|
| Mini Pies-each                 | \$1.00       |
| Chicken Strips                 | \$2.00       |
| Chicken Burger                 | \$5.00       |
| Lasagna                        | \$5.00       |
|                                |              |
|                                |              |
|                                |              |
| Toasted Sandwiches -Available  |              |
| Cheese Only                    | \$4.00       |
| Ham, Tomato & Cheese           | \$5.00       |
| Chicken, Tomato & Cheese       | \$5.00       |
|                                |              |
| Extra- Sauces: Sweet Chilli    |              |
| BBQ, Tomato, Aioli, Mayo- Each | \$0.20       |
|                                |              |













| <u>lcy Poles</u>      | <u>Price</u> |
|-----------------------|--------------|
| Quelch Juice Sticks   | \$1.00       |
| Apple, Blackcurrant   |              |
| Strawberry & Rasperry |              |
| Frozen Yoghurt Cups   | \$2.00       |



\*\*Please note Recess items only available at Recess and Lunch items only available at Lunch time. Icy Poles are only available at second lunch time.



Pallamallawa Public School P & C Association is proud to operate our Canteen following the NSW Healthy



Prices current as of 10/06/2020